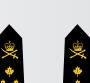

#### **GENERAL OFFICERS**

Rear-Admiral

Commodore

General

Lieutenant-

Major-General

Brigadier-

General