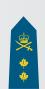

Lieutenant-General

Major-General

Brigadier-General

**SENIOR OFFICERS** 

Admiral

Captain (N)

Commander

Lieutenant-Commander