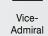

Lieutenant-General

Major-General

Brigadier-General

**SENIOR OFFICERS** 

Admiral

Captain (N)

Commander

Lieutenant-Commander